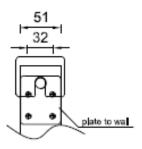

## Tap hole cutouts not included, drawing for location reference only.

Built in wall bracket plate

Wall hang ustration