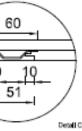

## Notes:

All external edges sanded to 2mm radius Top surface sanded to semi-gloss finish

Deta D Dralnage Line

Waste Kit

| CORIAN®       |  |
|---------------|--|
| SOLID SURFACE |  |
|               |  |