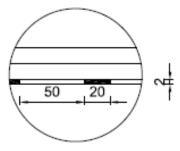

## Notes:

All external edges sanded to 2mm radius Top surface sanded to semi-gloss finish

Deta D Dralnage Line

Waste Kit

| CORIAN®       |  |
|---------------|--|
| SOLID SURFACE |  |
|               |  |