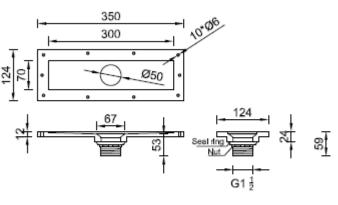

## Tap hole cutouts not included, drawing for location reference only.

Built in wall bracket plate

Wall hang ustration