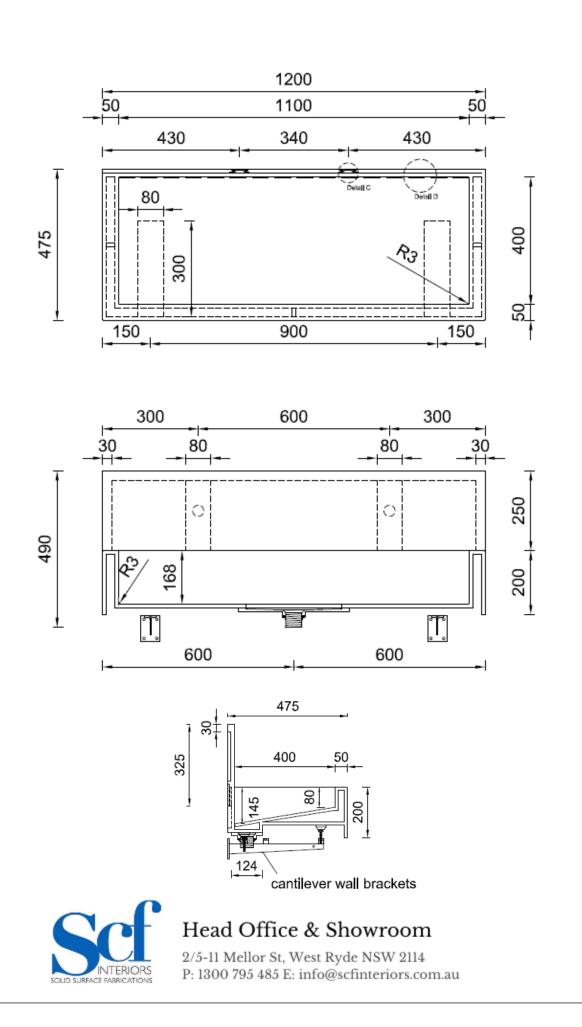

## Notes:

All external edges sanded to 2mm radius Top surface sanded to semi-gloss finish

Deta D Dralnage Line

Waste Kit

| CORIAN®       |  |
|---------------|--|
| SOLID SURFACE |  |
|               |  |