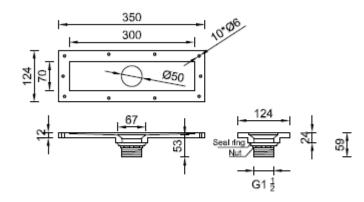

## **Notes:**

Tap hole cutouts not included, drawing for location reference only.
All external edges sanded to 2mm radius
Top surface sanded to semi-gloss finish

Waste Kit

| 6 | 1 plywood wall bracket template                        |
|---|--------------------------------------------------------|
| 5 | 5 wall bracket fixing plates & screws                  |
| 4 | 4 x 450mm adjustable cantilever wall brackets & screws |
| 3 | 2 waste fitting, pre-assembled to #2                   |
| 2 | 1 Corian waste kit, pre-assembled to #1                |
| 1 | 1 Corian Washplane 3214                                |
| # | Packing List                                           |