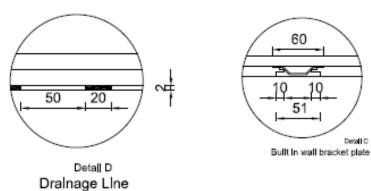

## **Notes:**

Tap hole cutouts not included, drawing for location reference only.
All external edges sanded to 2mm radius
Top surface sanded to semi-gloss finish

Waste Kit

| 6 | 1 plywood wall bracket template                        |
|---|--------------------------------------------------------|
| 5 | 5 wall bracket fixing plates & screws                  |
| 4 | 4 x 450mm adjustable cantilever wall brackets & screws |
| 3 | 2 waste fitting, pre-assembled to #2                   |
| 2 | 1 Corian waste kit, pre-assembled to #1                |
| 1 | 1 Corian Washplane 3214                                |
| # | Packing List                                           |