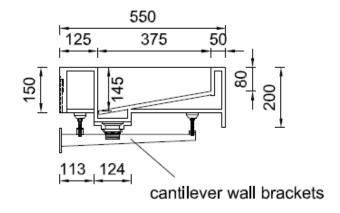

## **Notes:**

Tap hole cutouts not included, drawing for location reference only.
All external edges sanded to 2mm radius
Top surface sanded to semi-gloss finish

Waste Kit

| 6 | 1 plywood wall bracket template                        |
|---|--------------------------------------------------------|
| 5 | 5 wall bracket fixing plates & screws                  |
| 4 | 4 x 450mm adjustable cantilever wall brackets & screws |
| 3 | 2 waste fitting, pre-assembled to #2                   |
| 2 | 1 Corian waste kit, pre-assembled to #1                |
| 1 | 1 Corian Washplane 3214                                |
| # | Packing List                                           |