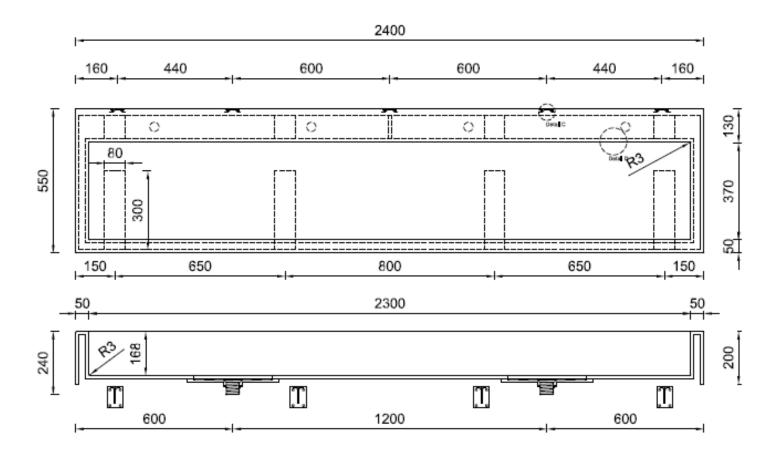

## **Notes:**

Tap hole cutouts not included, drawing for location reference only.
All external edges sanded to 2mm radius
Top surface sanded to semi-gloss finish

Waste Kit

| 6 | 1 plywood wall bracket template                        |
|---|--------------------------------------------------------|
| 5 | 5 wall bracket fixing plates & screws                  |
| 4 | 4 x 450mm adjustable cantilever wall brackets & screws |
| 3 | 2 waste fitting, pre-assembled to #2                   |
| 2 | 1 Corian waste kit, pre-assembled to #1                |
| 1 | 1 Corian Washplane 3214                                |
| # | Packing List                                           |