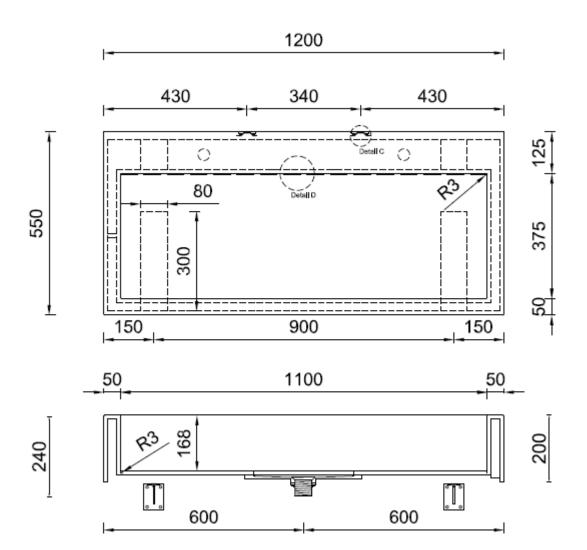

## **Notes:**

Tap hole cutouts not included, drawing for location reference only.
All external edges sanded to 2mm radius
Top surface sanded to semi-gloss finish

Waste Kit

| 6 | 1 plywood wall bracket template                        |
|---|--------------------------------------------------------|
| 5 | 2 wall bracket fixing plates & screws                  |
| 4 | 2 x 450mm adjustable cantilever wall brackets & screws |
| 3 | 1 waste fitting, pre-assembled to #2                   |
| 2 | 1 Corian waste kit, pre-assembled to #1                |
| 1 | 1 Corian Washplane 3212                                |
| # | Packing List                                           |