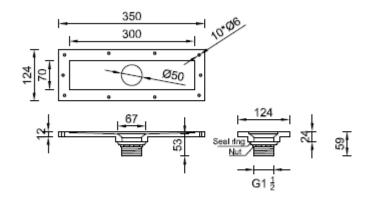

## **Notes:**

Tap hole cutouts not included, drawing for location reference only.
All external edges sanded to 2mm radius
Top surface sanded to semi-gloss finish

Waste Kit

| 6 | 1 plywood wall bracket template                        |
|---|--------------------------------------------------------|
| 5 | 2 wall bracket fixing plates & screws                  |
| 4 | 2 x 450mm adjustable cantilever wall brackets & screws |
| 3 | 1 waste fitting, pre-assembled to #2                   |
| 2 | 1 Corian waste kit, pre-assembled to #1                |
| 1 | 1 Corian Washplane 3212                                |
| # | Packing List                                           |