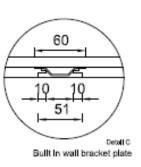

## **Notes:**

Tap hole cutouts not included, drawing for location reference only.
All external edges sanded to 2mm radius
Top surface sanded to semi-gloss finish

Waste Kit

| 6 | 1 plywood wall bracket template                        |
|---|--------------------------------------------------------|
| 5 | 2 wall bracket fixing plates & screws                  |
| 4 | 2 x 450mm adjustable cantilever wall brackets & screws |
| 3 | 1 waste fitting, pre-assembled to #2                   |
| 2 | 1 Corian waste kit, pre-assembled to #1                |
| 1 | 1 Corian Washplane 3212                                |
| # | Packing List                                           |