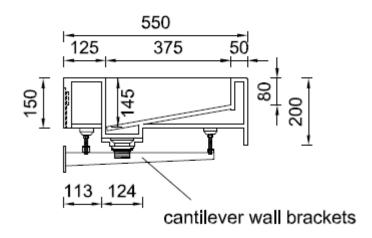

## **Notes:**

Tap hole cutouts not included, drawing for location reference only.
All external edges sanded to 2mm radius
Top surface sanded to semi-gloss finish

Waste Kit

| 6 | 1 plywood wall bracket template                        |
|---|--------------------------------------------------------|
| 5 | 2 wall bracket fixing plates & screws                  |
| 4 | 2 x 450mm adjustable cantilever wall brackets & screws |
| 3 | 1 waste fitting, pre-assembled to #2                   |
| 2 | 1 Corian waste kit, pre-assembled to #1                |
| 1 | 1 Corian Washplane 3212                                |
| # | Packing List                                           |