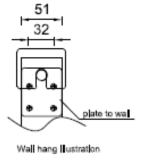

## **Notes:**

Tap hole cutouts not included, drawing for location reference only.
All external edges sanded to 2mm radius
Top surface sanded to semi-gloss finish

Waste Kit

| 6 | 1 plywood wall bracket template                        |
|---|--------------------------------------------------------|
| 5 | 2 wall bracket fixing plates & screws                  |
| 4 | 2 x 450mm adjustable cantilever wall brackets & screws |
| 3 | 1 waste fitting, pre-assembled to #2                   |
| 2 | 1 Corian waste kit, pre-assembled to #1                |
| 1 | 1 Corian Washplane 3212                                |
| # | Packing List                                           |