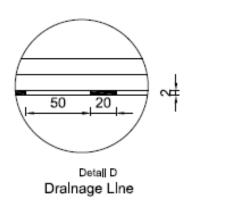

## **Notes:**

Tap hole cutouts not included, drawing for location reference only.
All external edges sanded to 2mm radius
Top surface sanded to semi-gloss finish

Waste Kit

| 6 | 1 plywood wall bracket template                        |
|---|--------------------------------------------------------|
| 5 | 2 wall bracket fixing plates & screws                  |
| 4 | 2 x 450mm adjustable cantilever wall brackets & screws |
| 3 | 1 waste fitting, pre-assembled to #2                   |
| 2 | 1 Corian waste kit, pre-assembled to #1                |
| 1 | 1 Corian Washplane 3212                                |
| # | Packing List                                           |